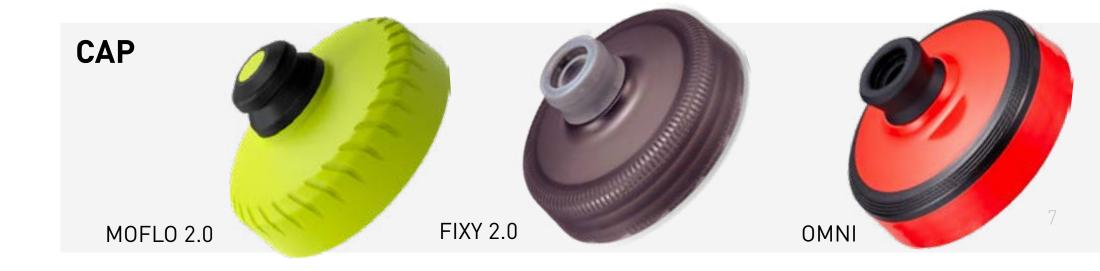

# CAPS

#### MOFLO 2.0 FOR EVERYDAY

#### **NEW FEATURES**

-POPPET FOR EASIER

ENGAGEMENT

-SMOOTHER MOUTH FEEL

-NEW ERGONOMIC GRIP

-NEW COLORS

#### FIXY 2.0 HYDRATION WITHOUT HESITATION

#### **NEW FEATURES**

-UPDATED HEART VALVE -MORE CONSISTENT WATER FLOW -SMOOTHER MOUTH FEEL -NEW ERGONOMIC GRIP -NEW COLORS

#### OMNI THE S-WORKS OF CAPS

#### **NEW FEATURES**

- -PUSH/PULL POPPET & HEART VALVE
- "NO SLIP" OUTER GRIP
- -SMOOTHER MOUTH FEEL
- -GLOSSY SURFACE EASY
- CLEANING
- -NEW COLORS
- -MORE CONSISTENT FLOW
- OF WATER