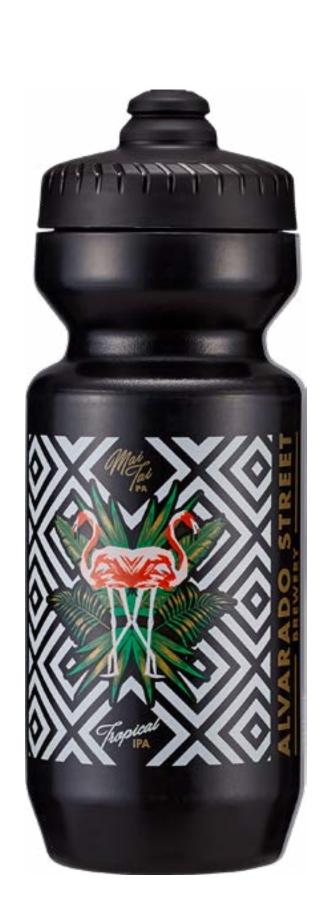

## 22 & 26 oz PURIST

These premium bottles are larger and coated with our Purist technology. Nothing sticks, so your bottle stays clean and your water always tastes pure. Clear viewing strip on the side to monitor water levels. Available in the biggest variety of colors and cap options.

Pair with MoFlo 2.0, Fixy 2.0, Watergate or Omni caps.