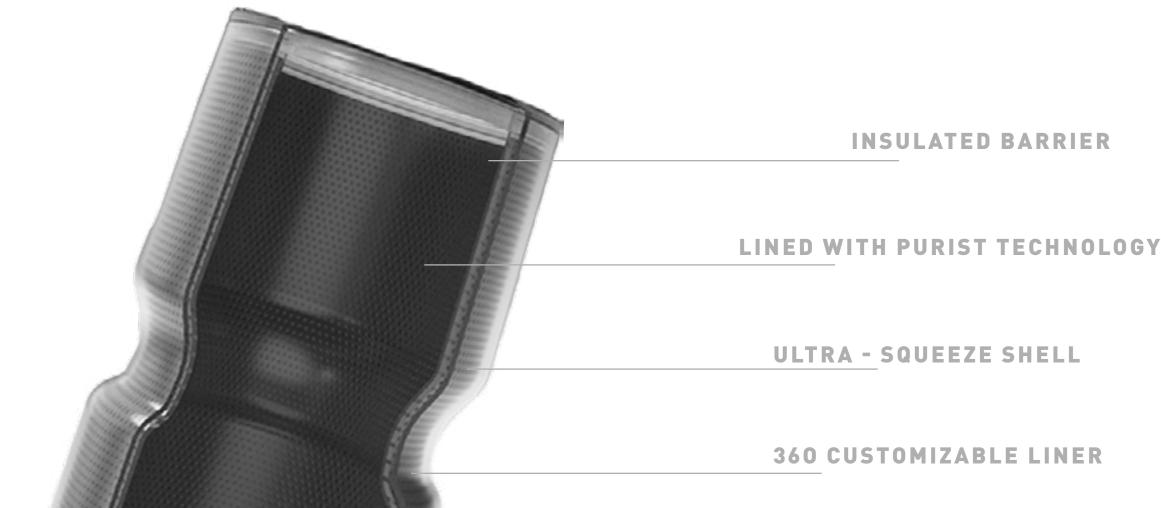

## **23** oz CHROMATEK

The most versatile bottle. Our Chromatek bottles have insulated barriers and an unmatched, squeezable shells. It's been proven to keep your beverage from freezing during extreme frigid conditions, and refreshingly cold during hot blistery days. It is lined with our Purist technology keepig your beverage pure at all times.

The Chromatek fabric liner is a 360 blank canvas, ready to be fully sublimated with your unique logo and complex graphics.