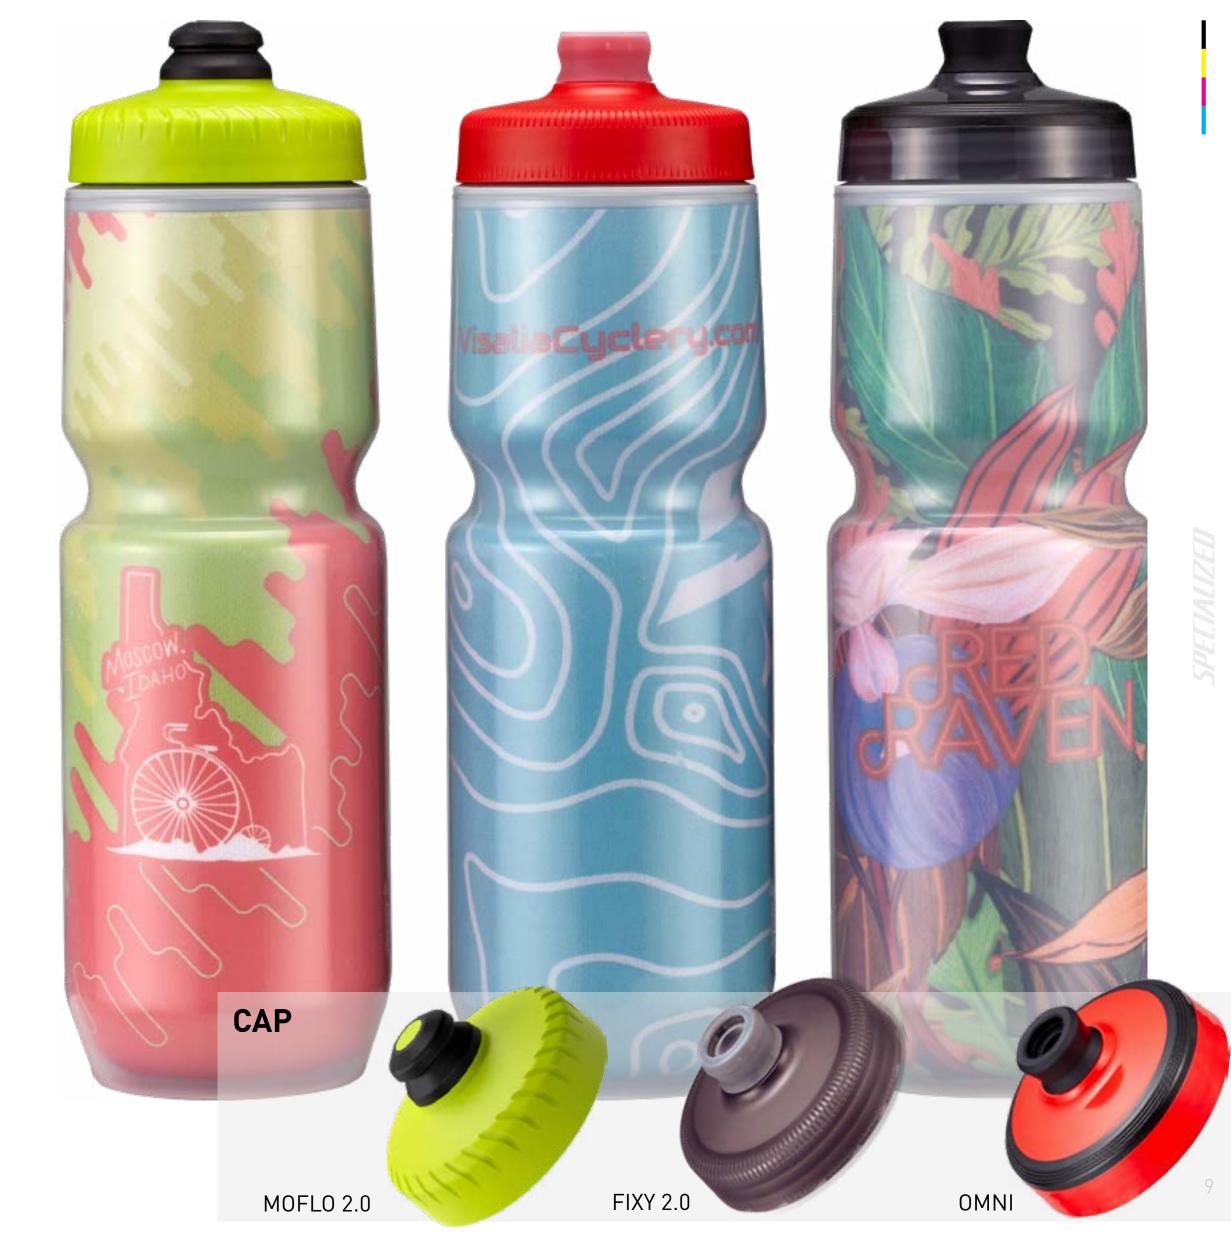

## 22 & 26 oz PURIST

These premium bottles are larger and coated with our Purist technology. Nothing sticks, so your bottle stays clean and your water always tastes pure. Clear viewing strip on the side to monitor water levels. Available in the biggest variety of colors and cap options.

Pair with MoFlo 2.0, Fixy 2.0, Watergate or Omni caps.

#### MOFLO 2.0 FOR EVERYDAY

#### FIXY 2.0 HYDRATION WITHOUT HESITATION

#### OMNI THE S-WORKS OF CAPS