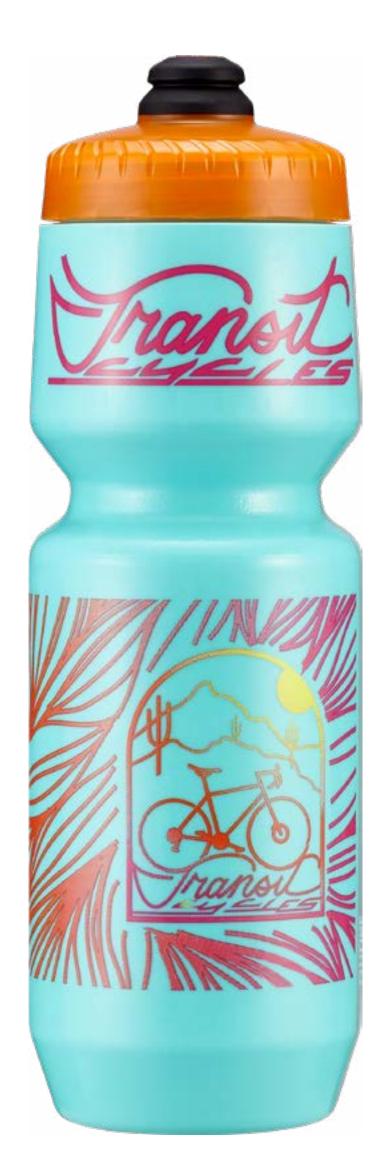

## 22 & 26 oz PURIST

These premium bottles are larger and coated with our Purist technology. Nothing sticks, so your bottle stays clean and your water always tastes pure. Clear viewing strip on the side to monitor water levels. Available in the biggest variety of colors and cap options.

Pair with MoFlo 2.0, Fixy 2.0, Watergate or Omni caps.

# 

MORE COLORS MAY BE AVAILABLE SEE UPDATED COLOR CHART