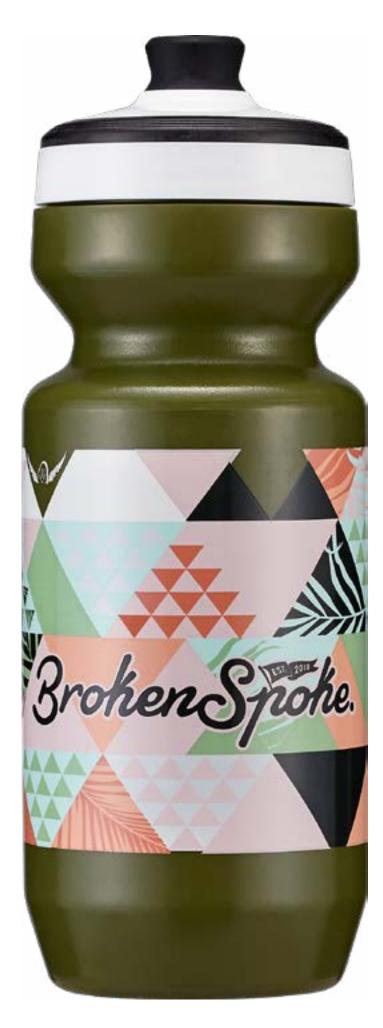

### 32 oz TEAM

We designed this bottle just for teams. Whether you're regional champs or weekend warriors, this bottle will show the rest of the world who you are. With 32 ounces of liquid capacity and a print area of just over 6 inches, the Team bottle is our largest and most customizable bottle yet.

Available to customize in four bottle colors with our MoFlo 2.0 or Fixy 2.0 cap.