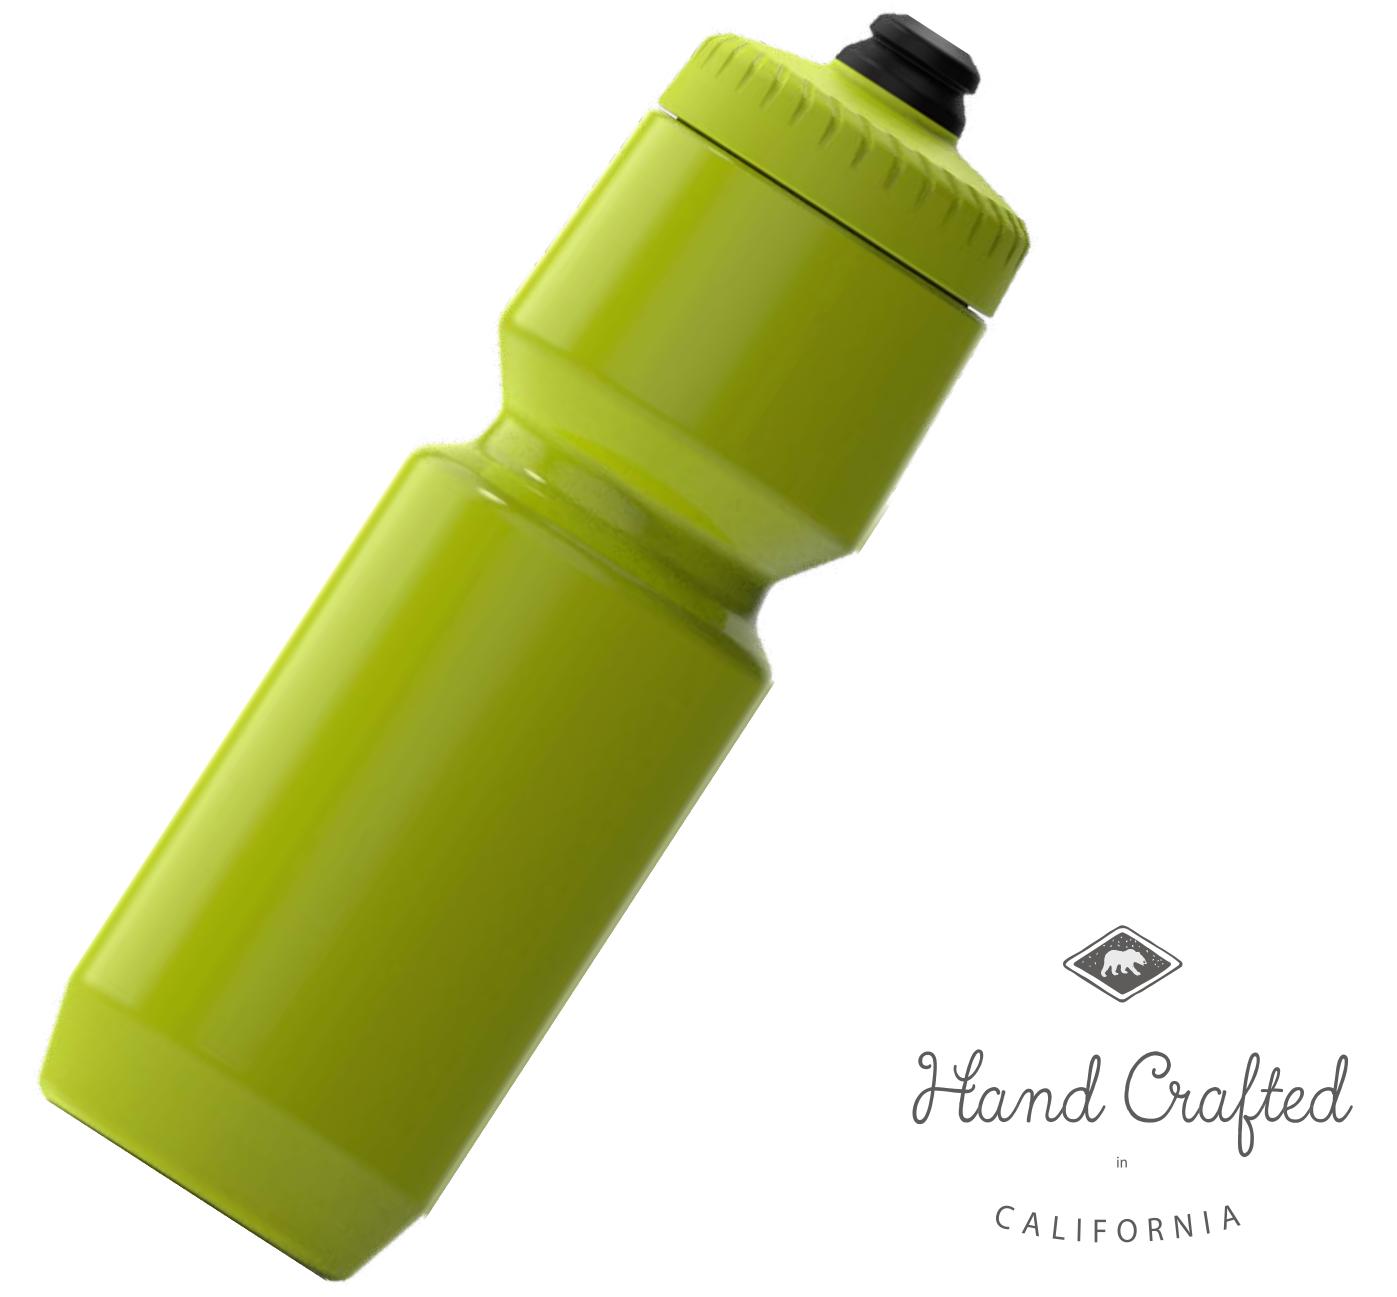

## 21 & 24 oz **21 N D G E N**

Our 2nd Gen offer an ideal billboard for your logo or artwork. With the surface printing area now 30% larger, your design has more room to shine. These lighter weight bottles are more flexible and therefore, easier to squeeze.

Pair with Moflo 2.0 only.

MORE COLORS MAY BE AVAILABLE SEE UPDATED COLOR CHART