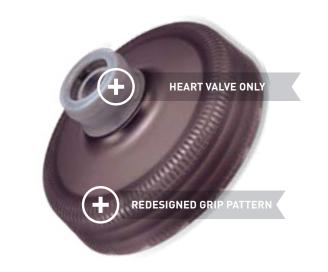

#### FIXY 2.0 HYDRATION WITHOUT HESITATION

#### **NEW FEATURES**

-UPDATED HEART VALVE -MORE CONSISTENT WATER FLOW -SMOOTHER MOUTH FEEL -NEW ERGONOMIC GRIP -NEW COLORS