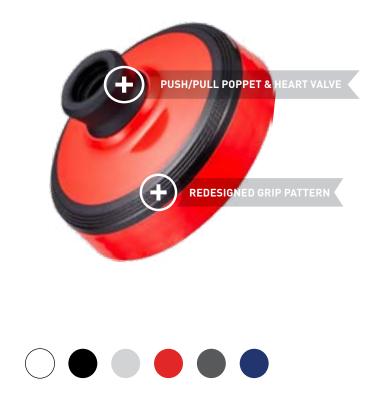

#### OMNI THE S-WORKS OF CAPS

#### **NEW FEATURES**

- -PUSH/PULL POPPET & HEART VALVE
- "NO SLIP" OUTER GRIP
- -SMOOTHER MOUTH FEEL
- -GLOSSY SURFACE EASY
- CLEANING
- -NEW COLORS
- -MORE CONSISTENT FLOW
- OF WATER