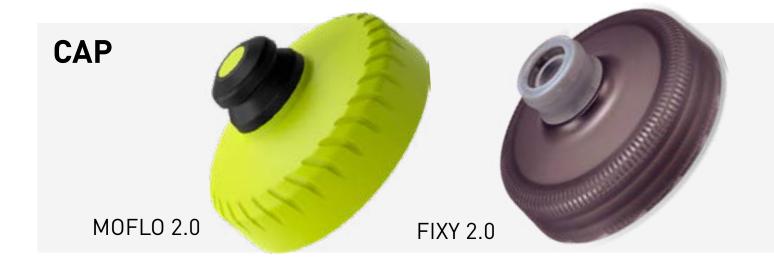

#### MOFLO 2.0 FOR EVERYDAY

#### **NEW FEATURES**

-POPPET FOR EASIER

ENGAGEMENT

-SMOOTHER MOUTH FEEL

-NEW ERGONOMIC GRIP

-NEW COLORS

#### FIXY 2.0 HYDRATION WITHOUT HESITATION

#### **NEW FEATURES**

-UPDATED HEART VALVE -MORE CONSISTENT WATER FLOW -SMOOTHER MOUTH FEEL -NEW ERGONOMIC GRIP -NEW COLORS