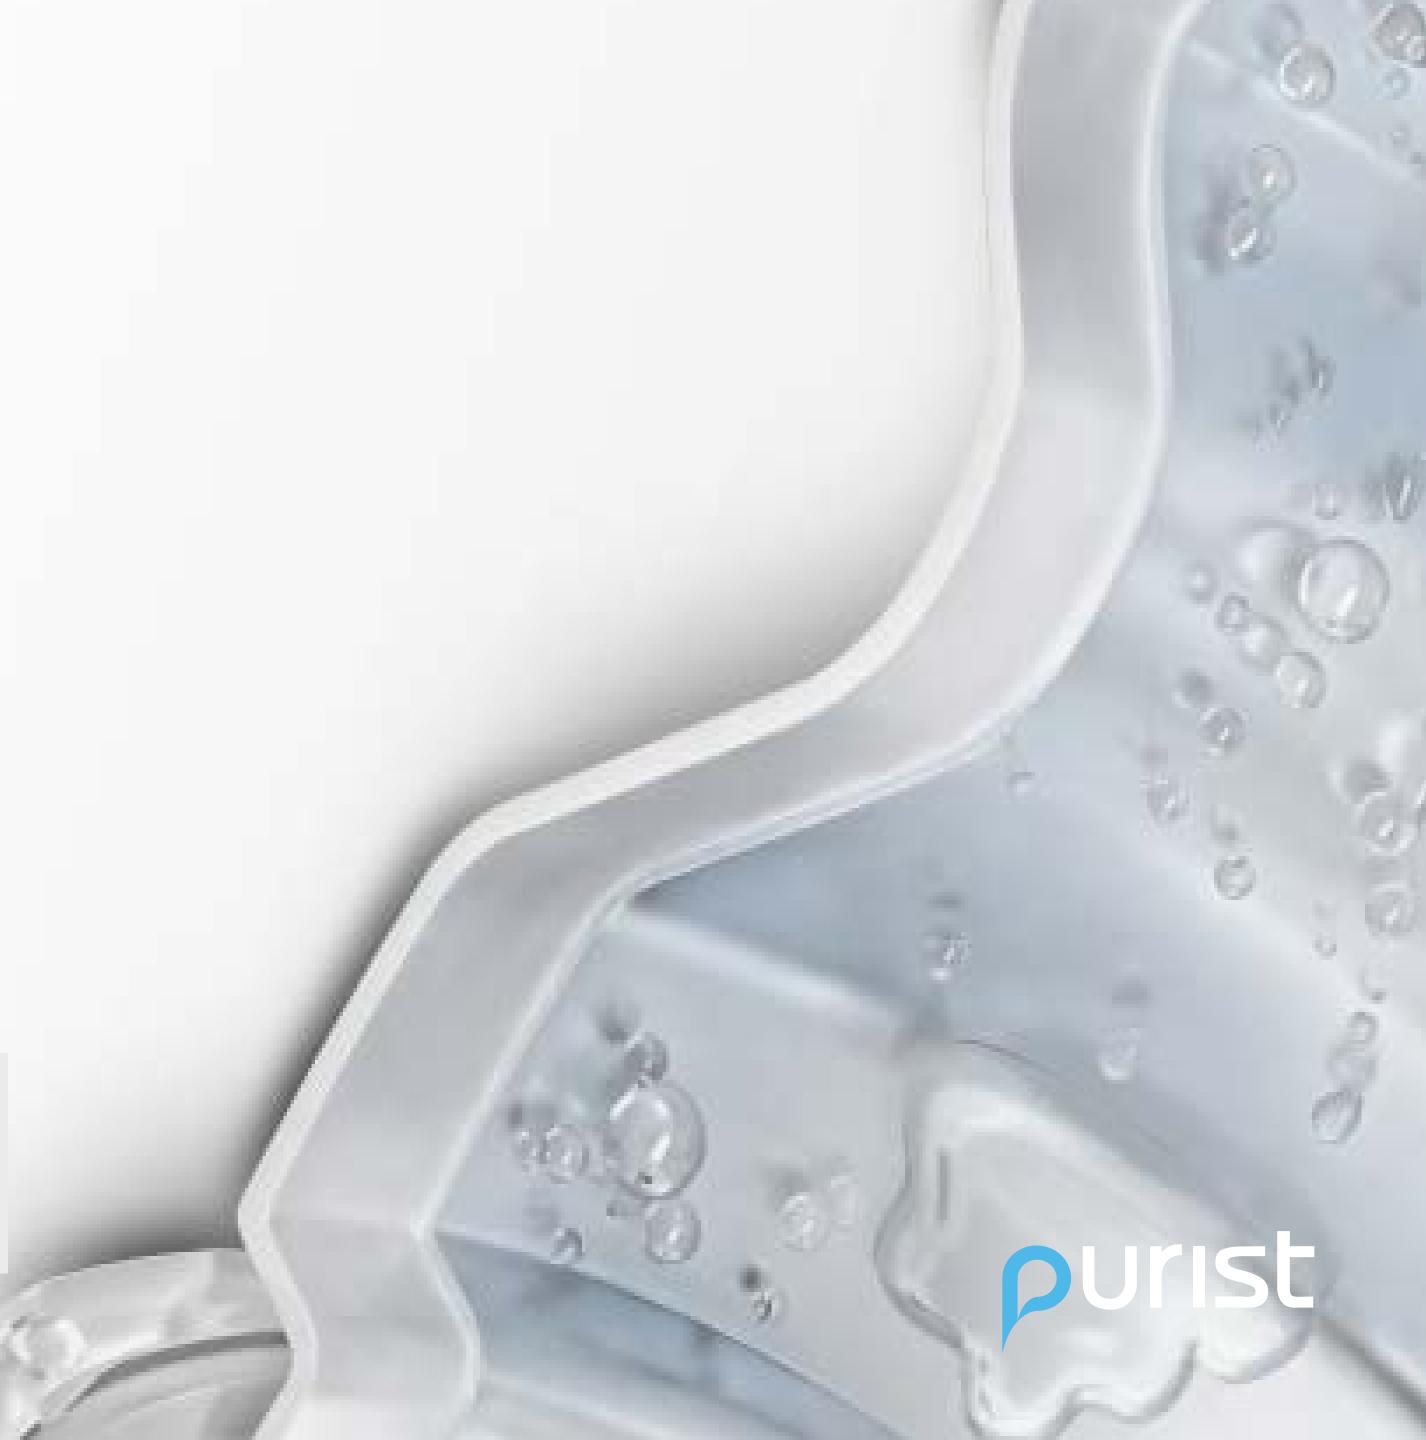

# PURIST Technology.

Purist technology was inspired by the lotus leaf effect. It transforms one of the most fundamental compounds on earth, into a coating that shields your bottle from any bad taste, mold, or staining.

It has all of the advantages of drinking out of a glass, but with the flexibility and safety of a plastic bottle. With a simple rinse, mold and residue are eliminated from your bottle. Purist is FDA approved, BPA Free, and independently tested by a third-party agency.