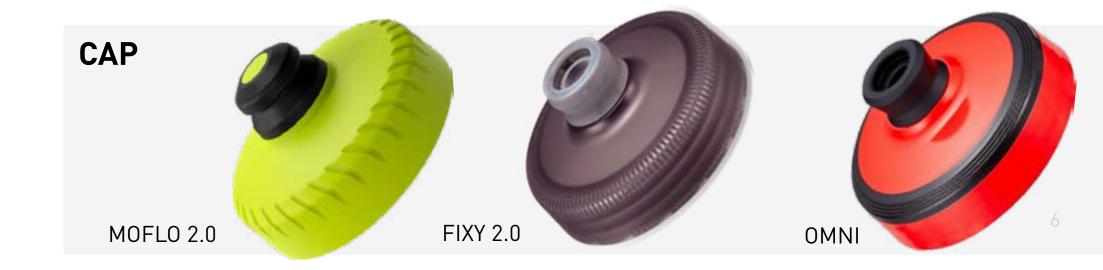

# CAPS

#### MOFLO 2.0 FOR EVERYDAY

#### **NEW FEATURES**

-POPPET FOR EASIER

ENGAGEMENT

-SMOOTHER MOUTH FEEL

-NEW ERGONOMIC GRIP

-NEW COLORS

#### FIXY 2.0 HYDRATION WITHOUT HESITATION

#### **NEW FEATURES**

-UPDATED HEART VALVE -MORE CONSISTENT WATER FLOW -SMOOTHER MOUTH FEEL -NEW ERGONOMIC GRIP -NEW COLORS

#### OMNI THE S-WORKS OF CAPS

#### **NEW FEATURES**

- -PUSH/PULL POPPET & HEART VALVE
- "NO SLIP" OUTER GRIP
- -SMOOTHER MOUTH FEEL
- -GLOSSY SURFACE EASY
- CLEANING
- -NEW COLORS
- -MORE CONSISTENT FLOW
- OF WATER