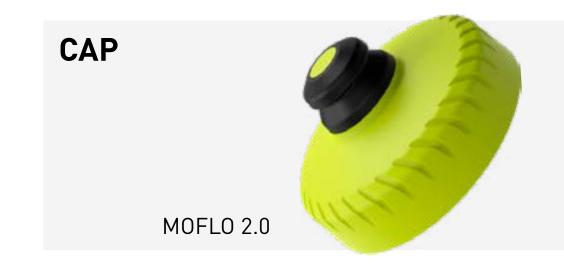

# CAPS

#### MOFLO 2.0 FOR EVERYDAY

#### **NEW FEATURES**

-POPPET FOR EASIER

ENGAGEMENT

-SMOOTHER MOUTH FEEL

-NEW ERGONOMIC GRIP

-NEW COLORS