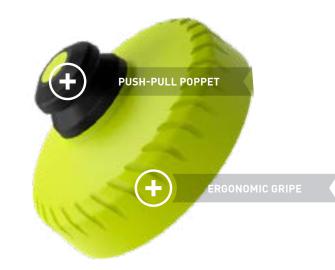

#### MOFLO 2.0 FOR EVERYDAY

#### **NEW FEATURES**

-POPPET FOR EASIER

ENGAGEMENT

-SMOOTHER MOUTH FEEL

-NEW ERGONOMIC GRIP

-NEW COLORS