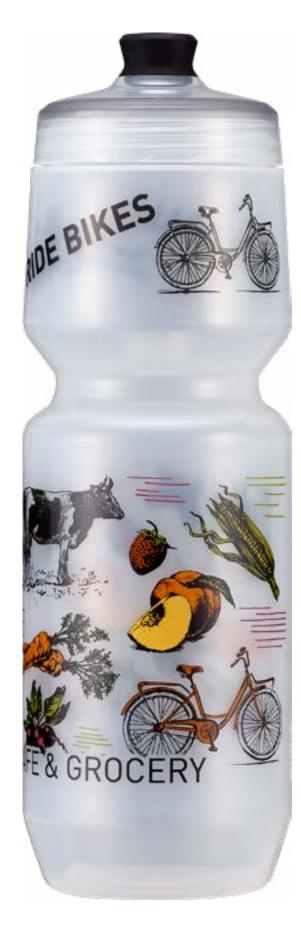

## 22 & 26 oz PURIST

These premium bottles are larger and coated with our Purist technology. Nothing sticks, so your bottle stays clean and your water always tastes pure. Clear viewing strip on the side to monitor water levels. Available in the biggest variety of colors and cap options.

Pair with MoFlo 2.0, Fixy 2.0, Watergate or Omni caps.